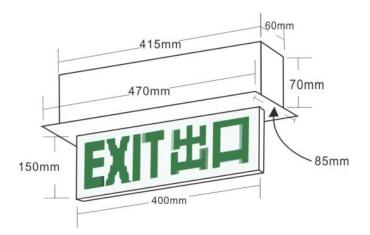

#### "Golden Star " ES-2C-01R (Recess Mounted)

### **Product Specification**

| Model                     | ES - 2C - 01R                          |
|---------------------------|----------------------------------------|
| Lamp Type                 | LED                                    |
| Mounted Type              | Recess Mounted                         |
| Luminaires Type           | Maintained type                        |
| Power Consumption         | 3W                                     |
| Battery                   | 3.6V 1000mAh                           |
|                           | Ni-Cd(Ni-MH is available upon request) |
| Full Charge Period        | 12 hours                               |
| Emergency Backup Duration | 3 hours                                |
| Main Supply Voltage       | A/C 220V~240V 50Hz +/-10%              |