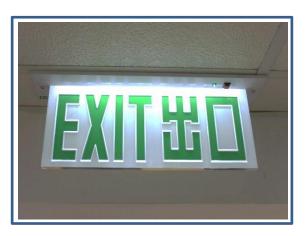

# LED EXIT SIGN PLATE

**MAINTAINED TYPE - RECESS MOUNTED** 

#### Features

- Low power consumption
- Changeover complete in 1 second
- Long lamp life of LED's
- Single / Double Side
- Easy to install
- Nickel Cadmium Battery incorporated for emergency backup purpose (Ni-MH Battery is available upon request)
- Three hours battery backup for emergency operation
- Provided With a "Test" Button for regular maintenance check

#### "Golden Star " ES-2C-01R (Recess Mounted)



#### Standards

- BS 5266-1:2016
- BS 5499-3:1990
- BS 5499-4:2013
- BS 6207-3:2001
- BS 6387:2013
- BS EN 60598-2-22:2014
- BS EN 60702-1:2002
- BS EN 60702-2:2002
- FSD PPA/104(A) 4th Revision
- FSD COP (2012) Clause 5. 10
- IEC 60695-2-10:2013
  - (850°C glow wire test)



### **Product Specification**

| Model                     | ES - 2C - 01R                          |
|---------------------------|----------------------------------------|
| Lamp Type                 | LED                                    |
| Mounted Type              | Recess Mounted                         |
| Luminaires Type           | Maintained type                        |
| Power Consumption         | 3W                                     |
| Battery                   | 3.6V 1000mAh                           |
|                           | Ni-Cd(Ni-MH is available upon request) |
| Full Charge Period        | 12 hours                               |
| Emergency Backup Duration | 3 hours                                |
| Main Supply Voltage       | A/C 220V~240V 50Hz +/-10%