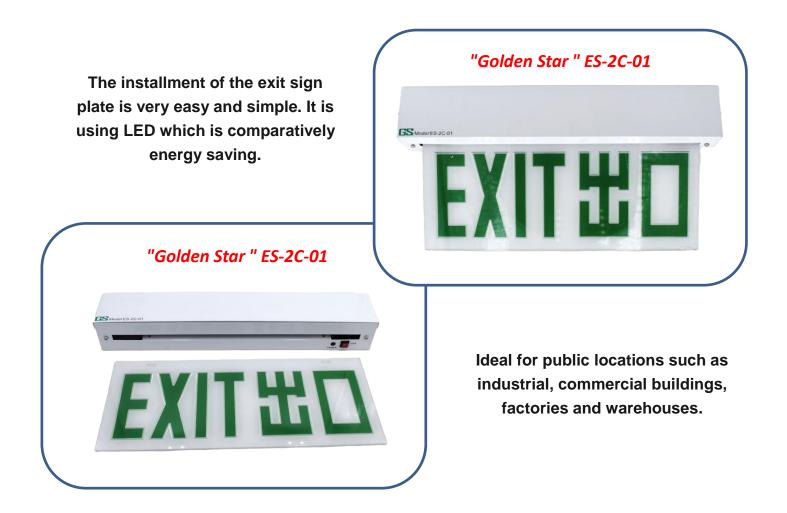

#### "Golden Star " ES-2C-01 (Surface Mounted)

### **Product Specification**

| Model                     | ES - 2C - 01                           |
|---------------------------|----------------------------------------|
| Lamp Type                 | LED                                    |
| Mounted Type              | Surface Mounted                        |
| Luminaires Type           | Maintained type                        |
| Power Consumption         | 3W                                     |
| Battery                   | 3.6V 1000mAh                           |
|                           | Ni-Cd(Ni-MH is available upon request) |
| Full Charge Period        | 12 hours                               |
| Emergency Backup Duration | 3 hours                                |
| Main Supply Voltage       | A/C 220V~240V 50Hz +/-10%              |