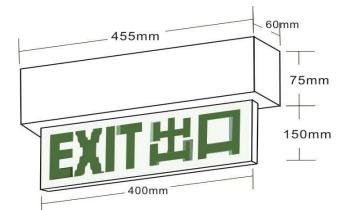

# LED EXIT SIGN PLATE

MAINTAINED TYPE - SURFACE MOUNTED

## LED EXIT SIGN PLATE

MAINTAINED TYPE - SURFACE MOUNTED