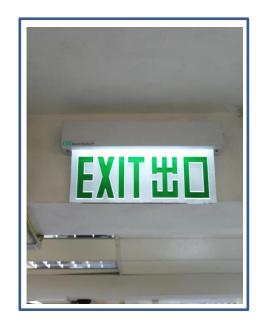

# LED EXIT SIGN PLATE

MAINTAINED TYPE - SURFACE MOUNTED

## LED EXIT SIGN PLATE

MAINTAINED TYPE - SURFACE MOUNTED