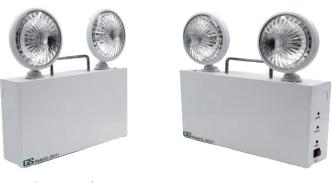

### "Golden Star" EL-2W-01

## **Product Specification**

| Model                     | EL – 2W – 01                                       |
|---------------------------|----------------------------------------------------|
| Lamp Type                 | LED                                                |
| Luminaires Type           | Non - Maintained type                              |
| Power Consumption         | 2 × 3W                                             |
| Battery                   | 2.4V 600mAh Ni-Cd(Ni-MH is available upon request) |
| Full Charge Period        | 12 hours                                           |
| Emergency Backup Duration | 2 hours                                            |
| Main Supply Voltage       | A/C 220V~240V 50Hz +/-10%                          |