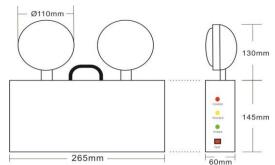

### LED Signal

- "Red" LED

Indicates main supply and charger are functioning.

- "Green" LED

Indicates main fully charge of battery.

- "Yellow" LED

Indicates main the battery is disconnected or failure.

## **Product Specification**

| Model                     | EL – 2W – 01                                       |
|---------------------------|----------------------------------------------------|
| Lamp Type                 | LED                                                |
| Luminaires Type           | Non - Maintained type                              |
| Power Consumption         | 2 × 3W                                             |
| Battery                   | 2.4V 600mAh Ni-Cd(Ni-MH is available upon request) |
| Full Charge Period        | 12 hours                                           |
| Emergency Backup Duration | 2 hours                                            |
| Main Supply Voltage       | A/C 220V~240V 50Hz +/-10%                          |