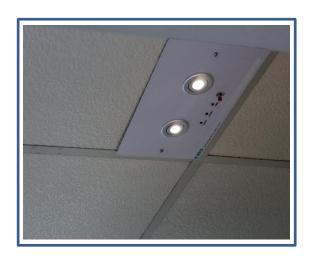

EILING MOUNTED**

#### **Features**

- Low power consumption
- Changeover complete in 1 second
- Long lamp life of LED's
- · Easy to install
- Nickel Cadmium Battery incorporated for emergency backup purpose
   (Ni-MH Battery is available upon request)

### "Golden Star " EL-2C-01





1mm

# LED Signal

- "Red" LED

Indicates main supply and charger are functioning.

- "Green" LED

Indicates main fully charge of battery.

- "Yellow" LED

Indicates main the battery is disconnected or failure.

# 170mm 145mm 290mm 60mm

Recessed Box Size: 260 x 145 x 60mm

### Standards

- BS 5266-1:2016
- BS 6207-3:2001
- BS 6387:2013
- BS EN 1838:2013
- BS EN 60598-2-22:2014
- BS EN 60702-1:2002
- BS EN 60702-2:2002
- FSD PPA/104(A) 4<sup>th</sup> Revision
- IEC 60695-2-10:2013
   (850°C glow wire test)



# **Product Specification**

| Model                     | EL – 2C – 01                                       |
|---------------------------|----------------------------------------------------|
| Lamp Type                 | LED                                                |
| Luminaires Type           | Non - Maintained type                              |
| Power Consumption         | 2 × 3W                                             |
| Battery                   | 2.4V 600mAh Ni-Cd(Ni-MH is available upon request) |
| Full Charge Period        | 12 hours                                           |
| Emergency Backup Duration | 2 hours                                            |
| Main Supply Voltage       | A/C 220V~240V 50Hz +/-10%                          |