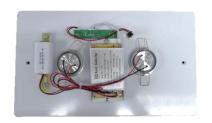

#### **Features**

- Low power consumption
- Changeover complete in 1 second
- Long lamp life of LED's
- · Easy to install
- Nickel Cadmium Battery incorporated for emergency backup purpose
   (Ni-MH Battery is available upon request)

# LED Signal

- "Red" LED

Indicates main supply and charger are functioning.

- "Green" LED

Indicates main fully charge of battery.

- "Yellow" LED

Indicates main the battery is disconnected or failure.