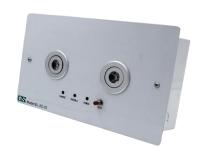

### "Golden Star " EL-2C-01

1mm

# LED Signal

- "Red" LED

Indicates main supply and charger are functioning.

- "Green" LED

Indicates main fully charge of battery.

- "Yellow" LED

Indicates main the battery is disconnected or failure.

# 170mm 145mm 290mm 60mm

Recessed Box Size: 260 x 145 x 60mm